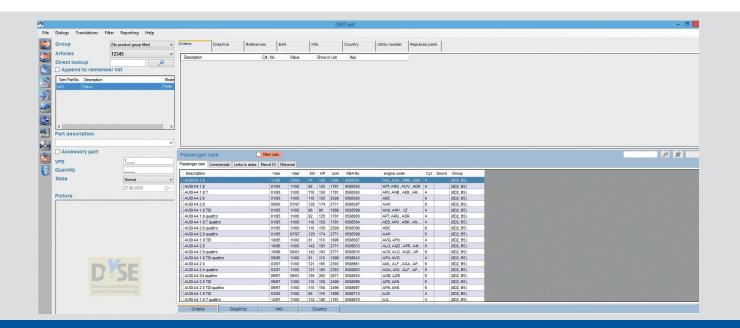

catalog data. We advise you on the best approach to the basic processes as well as concerning the actual data work.

With our data maintenance tools, parts information can be updated in the TOPMOTIVE data format in an intuitive user interface. These data are compatible will all common data formats worldwide and is thus applicable at all other catalog providers. Data quality is the basic prerequisite for any successful data distribution and optimum sales opportunities.