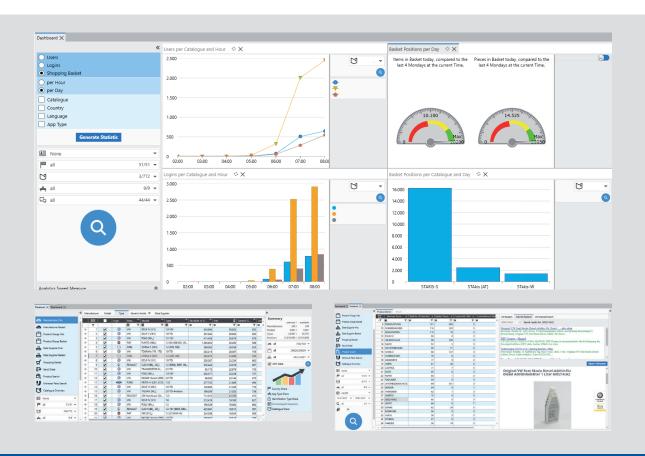

## TecCat TMA - TOPMOTIVE ANALYTICS

You want to know what happens in your catalog? Which article is put into the basket most? Which car is selected most? When are the most users online? Which articles did users search for, but didn't find? In that case, TMA is the right tool for you!

By means of TMA, TOPMOTIVE shows the usage of your catalog in a structured surface.

- + Find out which articles have been put into the basket most and if these articles had been assigned with an article number.
- + Check your assortment by using the knowledge of which cars are the most selected and which product groups have been selected for these cars.
- + What it the best time for special offers? We can tell you when most of your customers are using your system.
- + Generate additional sales by analyzing the search terms, logged by TMA, no matter if they were found in the catalog.